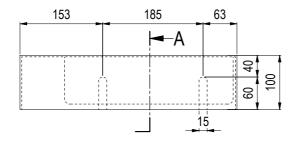

## SILO WALL MOUNTED BASIN

Section View A-A

Front View

Note: water tap hoses are not able to be concealed under basin.

**Note:** Dimensions are nominal measurements only

| SPECIFICATIONS  |                                                        |
|-----------------|--------------------------------------------------------|
| RECOMMENDED USE | Domestic                                               |
| MATERIAL        | Stainless Steel                                        |
| CONSTRUCTION    | Soundproofing Layer & 10mm Radius Corners              |
| INSTALLATION    | Wall Mounted<br>*To be used with a basin mounted mixer |
| OVERFLOW        | N/A                                                    |
| CAPACITY        | 5.5 Litres                                             |
| WARRANTY        | Structure: 10 years   Finish: 5 years                  |