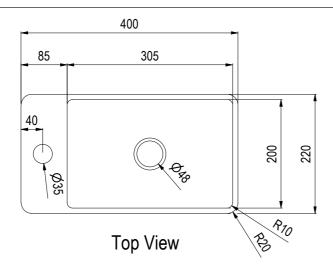

## SILO WALL MOUNTED BASIN

Section View A-A

Front View

Note: water tap hoses are not able to be concealed under basin.

**Note:** Dimensions are nominal measurements only

| SPECIFICATIONS  |                                                        |
|-----------------|--------------------------------------------------------|
| RECOMMENDED USE | Domestic                                               |
| MATERIAL        | Stainless Steel                                        |
| CONSTRUCTION    | Soundproofing Layer & 10mm Radius Corners              |
| INSTALLATION    | Wall Mounted<br>*To be used with a basin mounted mixer |
| OVERFLOW        | N/A                                                    |
| CAPACITY        | 5.5 Litres                                             |
| WARRANTY        | Structure: 10 years   Finish: 5 years                  |