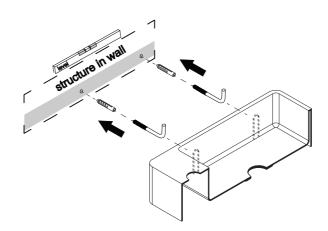

Check the desired height of basin from floor.

Drill holes into structure within walls with a wood drill bit and insert fixings. Hook basin onto square bend hooks.

Note: Wall plugs only required for masonary walls.