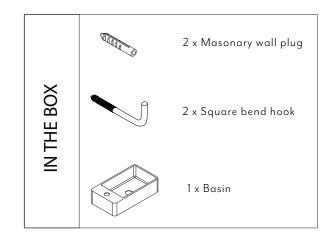

## **INSTALLATION GUIDE**

This product must be installed by a licensed tradesperson

This is a general installation guide - there are many factors that are involved that can alter the installation method.

Check the desired height of basin from floor.

Drill holes into structure within walls with a wood drill bit and insert fixings. Hook basin onto square bend hooks.

Note: Wall plugs only required for masonary walls.