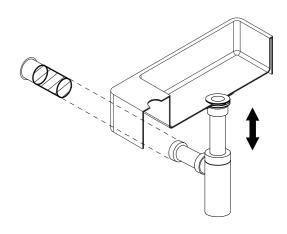

Adjust trap up or down to find desired height & cut waste to suit trap.

**Note:** Bottle trap & water tap hose are not able to be concealed under basin.