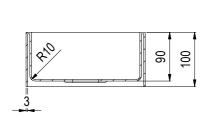

## SILO WALL MOUNTED BASIN

Section View A-A

Front View

Note: water tap hoses are not able to be concealed under basin.

**Note:** Dimensions are nominal measurements only

| SPECIFICATIONS  |                                                        |
|-----------------|--------------------------------------------------------|
| RECOMMENDED USE | Domestic                                               |
| MATERIAL        | Stainless Steel                                        |
| CONSTRUCTION    | Soundproofing Layer & 10mm Radius Corners              |
| INSTALLATION    | Wall Mounted<br>*To be used with a basin mounted mixer |
| OVERFLOW        | N/A                                                    |
| CAPACITY        | 5.5 Litres                                             |
| WARRANTY        | Structure: 10 years   Finish: 5 years                  |