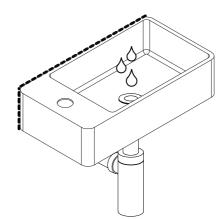

Secure plumbing to basin and wall outlet. Test by running water through the waste. Silicone top and sides of basin if necessary.

Fit waste and trap to basin.

**Note:** ensure trap can reach waste pipe.

Extend telescopic trap to reach waste pipe.