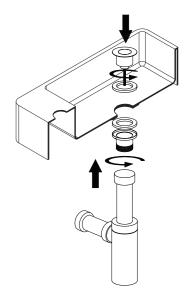

Secure plumbing to basin and wall outlet. Test by running water through the waste. Silicone top and sides of basin if necessary.

Fit waste and trap to basin.

**Note:** ensure trap can reach waste pipe.

Extend telescopic trap to reach waste pipe.